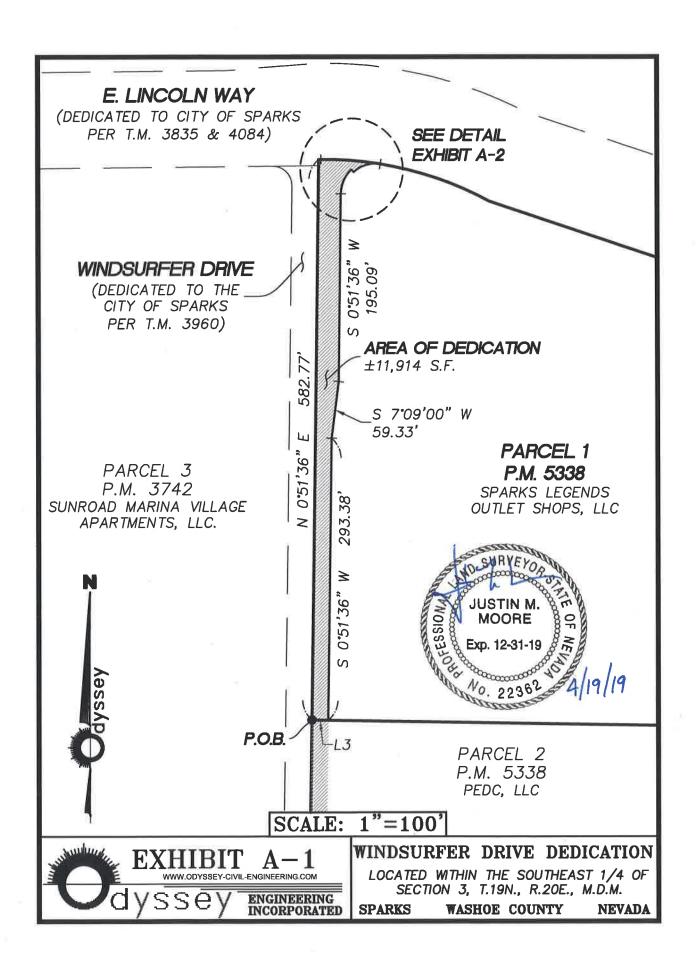

## EXHIBIT A LEGAL DESCRIPTION FOR WINDSURFER DRIVE DEDICATION

-

46.0

All that certain real property situate within a portion of the Southeast One-Quarter (SE 1/4) of Section Three (3), Township Nineteen (19) North, Range Twenty (20) East, Mount Diablo Base Meridian, City of Sparks, County of Washoe, State of Nevada, being a portion of Parcel 1 as shown on Parcel Map No. 5338, recorded March 8, 2018, as File No. 4794351, Official Records of Washoe County, Nevada, and being more particularly described as follows:

**BEGINNING** at the southwest corner of said Parcel 1;

1010

Sec. and

**THENCE** northerly coincident with the easterly right of way of Windsurfer Drive, Dedicated to the City of Sparks, as shown on said Tract Map No. 3960, North 00°51′36″ East (North 00°51′17″ East per said Tract Map No. 3960) 582.77 feet to the northwest corner of said Parcel 1;

**THENCE** easterly coincident with the northerly line of said Parcel 1, North 89°27′50″ East, 2.32 feet to the beginning of a curve to the right, concave southerly, and having a 356.50 foot radius;

**THENCE** 61.61 feet along the arc of said curve, through a central angle of 9°54'06" to a point of tangent cusp, concave southeasterly, having a 32.00 foot radius, from which a radial line bears South 9°21'56" West to the radius point;

**THENCE** 29.65 feet along the arc of said curve, through a central angle of 53°04′51′;

**THENCE** North 43°42'55" West, 3.50 feet to the beginning of a non-tangent curve to the left, concave southeasterly, having a 35.50 foot radius, from which a radial line bears South 43°42'55" East to the radius point;

THENCE 28.14 feet along the arc of said curve, through a central angle of 45°25'29";

THENCE South 00°51'36" West, 195.09 feet;

**THENCE** South 07°09'00" West, 59.33 feet;

**THENCE** South 00°51'36" West, 293.38 feet to a point coincident with the southerly line of aforesaid Parcel 1;

**THENCE** westerly coincident with said southerly line, North 88°53'35" West, 17.00 feet to the **POINT OF BEGINNING** and end of this description.

Containing 11,914 square feet of land, more or less.

SEE EXHIBIT A-1 and A-2 attached hereto and made a part hereof.

**BASIS OF BEARINGS** for this description is based on the Nevada State Plane Coordinate System of 1983, West Zone, NAD 83/94 and being identical to that as shown on aforesaid Parcel Map No. 5338.