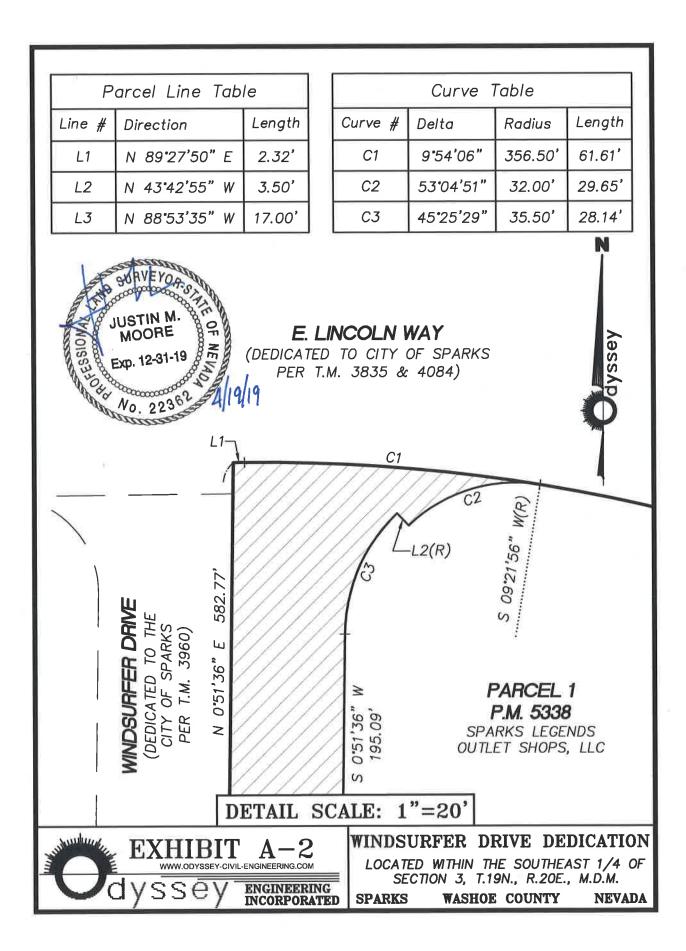

**BEGINNING** at the southwest corner of said Parcel 1;

1010

Sec. and

**THENCE** northerly coincident with the easterly right of way of Windsurfer Drive, Dedicated to the City of Sparks, as shown on said Tract Map No. 3960, North 00°51′36″ East (North 00°51′17″ East per said Tract Map No. 3960) 582.77 feet to the northwest corner of said Parcel 1;

**THENCE** easterly coincident with the northerly line of said Parcel 1, North 89°27′50″ East, 2.32 feet to the beginning of a curve to the right, concave southerly, and having a 356.50 foot radius;

**THENCE** 61.61 feet along the arc of said curve, through a central angle of 9°54'06" to a point of tangent cusp, concave southeasterly, having a 32.00 foot radius, from which a radial line bears South 9°21'56" West to the radius point;

**THENCE** 29.65 feet along the arc of said curve, through a central angle of 53°04′51′;

**THENCE** North 43°42'55" West, 3.50 feet to the beginning of a non-tangent curve to the left, concave southeasterly, having a 35.50 foot radius, from which a radial line bears South 43°42'55" East to the radius point;

THENCE 28.14 feet along the arc of said curve, through a central angle of 45°25'29";

THENCE South 00°51'36" West, 195.09 feet;

**THENCE** South 07°09'00" West, 59.33 feet;

**THENCE** South 00°51'36" West, 293.38 feet to a point coincident with the southerly line of aforesaid Parcel 1;